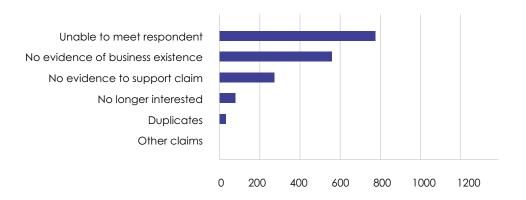

#### Overview

These are claims that were not recommended for approval due to various reasons in line with the approved framework.

The top three reasons why 2075 submitted claims were not recommended for approval are as follows:

- · Inability to meet claimants
- · Lack of evidence of business existence
- Absence of evidence to support the claim.

\*Other claims are claims from businesses that were not profit-making and are further discussed in the **Claims and Evaluation Subcommittee** section of the report\*

Figure 17: Reasons for non-valid claims