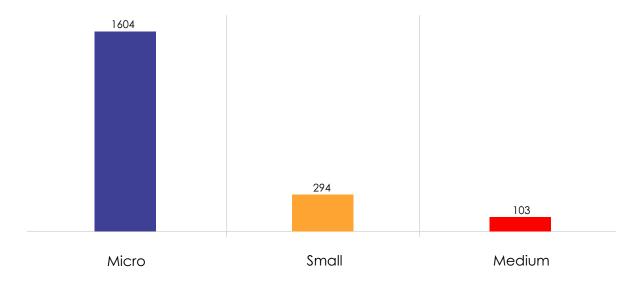

BDSPs across 20 local government areas in 4 batches (See Appendix 1 for data per batch.).

#### **Application Sources**



Figure 2: Offline & Online distribution of applications received

#### **Gender Distribution**



Figure 3: Across applications received



Figure 4: Across approved claims



Figure 5: Across age ranges of approved claims



Figure 6: Across local governments for approved claims



Figure 7: Across business sectors for approved claims

#### **Local Government Distribution**



Figure 8: Across applications received



Figure 9: Across approved claims

#### **Business Sector Distribution**



Figure 10: Across applications received



Figure 11: Across approved claims

#### **Age Distribution**



Figure 12: Across approved claims

#### **Business Size Distribution**



Figure 13: Across approved claims

#### **Business Insurance Distribution**



Figure 15 Distribution of lack of business insurance amongst business sectors



#### **NON-VALID CLAIMS**

#### Overview

These are claims that were not recommended for approval due to various reasons in line with the approved framework.

The top three reasons why 2075 submitted claims were not recommended for approval are as follows:

- · Inability to meet claimants
- · Lack of evidence of business existence
- Absence of evidence to support the claim.

\*Other claims are claims from businesses that were not profit-making and are further discussed in the **Claims and Evaluation Subcommittee** section of the report\*



Figure 17: Reasons for non-valid claims



# Claims & Evaluation Subcommittee



#### Manda