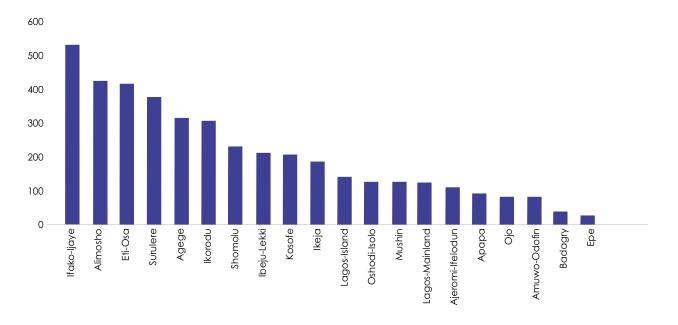

#### **Local Government Distribution**

Figure 8: Across applications received

Figure 9: Across approved claims