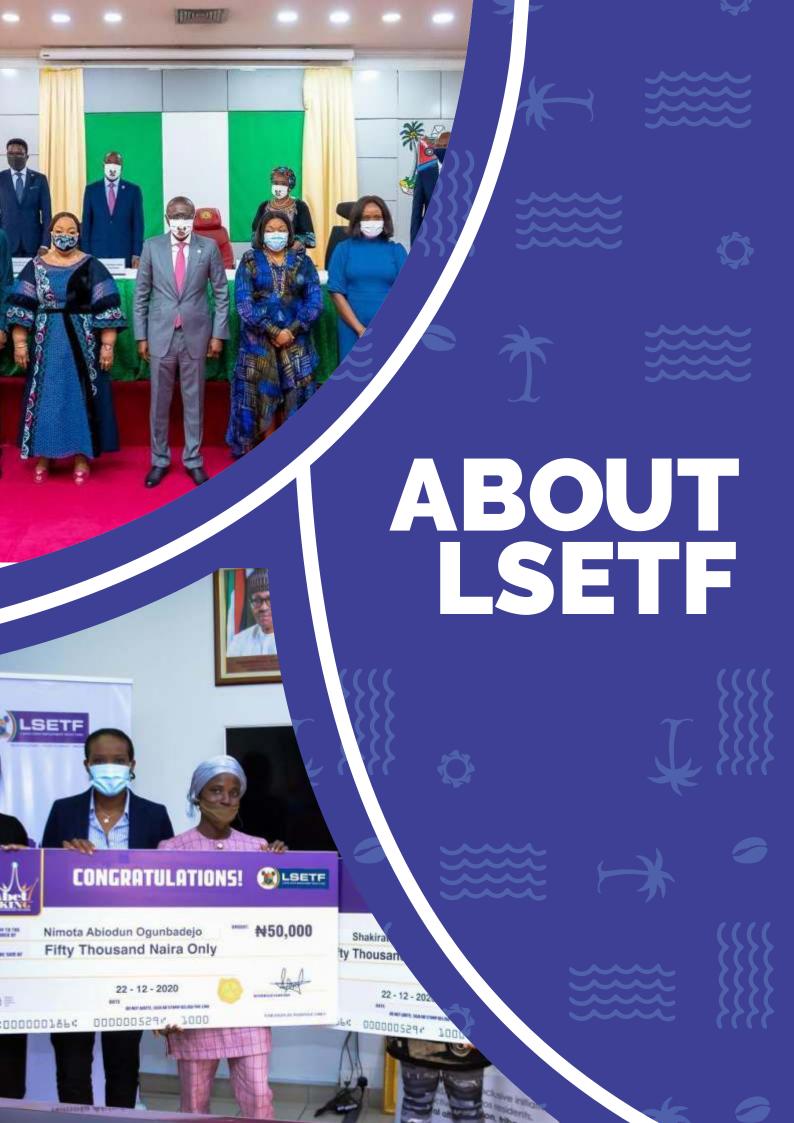

he Lagos State Employment Trust Fund (LSETF) was established by the Lagos State Employment Trust Fund Law 2016 to provide financial support to residents of Lagos State, for jobs and wealth creation to tackle the problem of unemployment in the State.

The Fund is currently constituted of capital provided by the Lagos State Government, as well as funding from various sources including donor partners, development agencies, corporate organizations, and individuals.

LSETF focuses on promoting entrepreneurship by providing access to finance, strengthening the institutional capacity of MSMEs, and formulating policies designed to improve the business environment in Lagos State. Also, the Fund develops programmes designed to improve capacity building, business development services and support for the technology ecosystem to drive innovation within the State.

LSETF achieves its core mandate via these three cardinal programs: