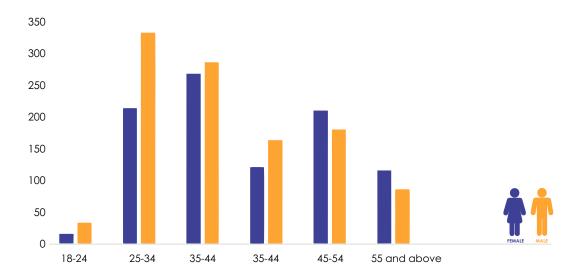

evealed:

- 1. Existence or non-existence of businesses
- 2. Nature of the business
- 3. Nature of assets or inventory damaged or losses suffered.
- 4. Estimated number of employees of the business before the crisis.
- 5. Estimated level or volume of transactions of the applicants before the crisis etc.
- 6. Eligibility of applicants based on LSETF's framework



#### **Preamble**

A total of 4,239 applications were received and 4,075 unique applications (excluding duplicates) were verified by the BDSPs across 20 local government areas in 4 batches (See Appendix 1 for data per batch.).

#### **Application Sources**



Figure 2: Offline & Online distribution of applications received

#### **Gender Distribution**



Figure 3: Across applications received



Figure 4: Across approved claims



Figure 5: Across age ranges of approved claims



Figure 6: Across local governments for approved claims



Figure 7: Across business sectors for approved claims

#### **Local Government Distribution**



Figure 8: Across applications received



Figure 9: Across approved claims

#### **Business Sector Distribution**



Figure 10: Across applications received



Figure 11: Across approved claims

#### **Age Distribution**



Figure 12: Across approved claims

#### **Business Size Distribution**



Figure 13: Across approved claims

#### **Business Insurance Distribution**



Figure 15 Distribution of lack of business insurance amongst business sectors



#### **NON-VALID CLAIMS**

#### Overview

These are claims that were not recommended for approval due to various reasons in line with t