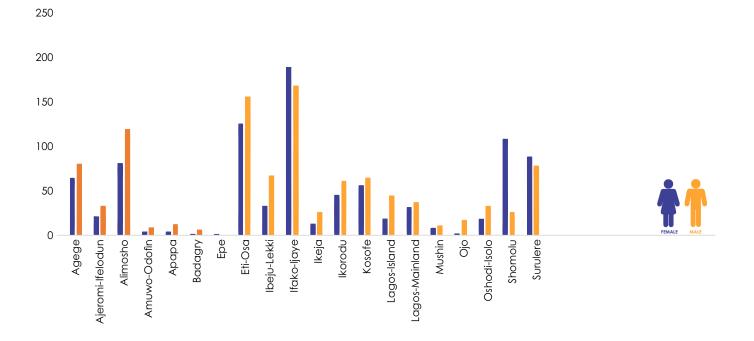

#### **Local Government Distribution**

Figure 8: Across applications received

Figure 9: Across approved claims