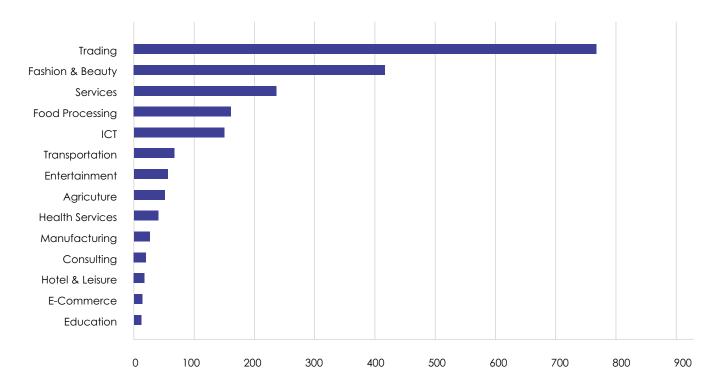

#### **Gender Distribution**

Figure 3: Across applications received

Figure 4: Across approved claims

Figure 5: Across age ranges of approved claims

Figure 6: Across local governments for approved claims

Figure 7: Across business sectors for approved claims

#### **Business Sector Distribution**

Figure 10: Across applications received

Figure 11: Across approved claims