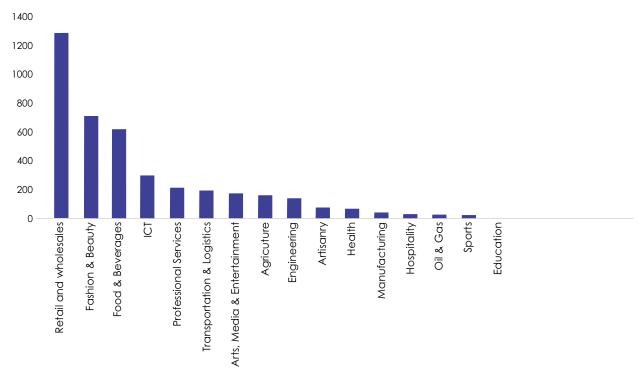

#### **Business Sector Distribution**

Figure 10: Across applications received

Figure 11: Across approved claims