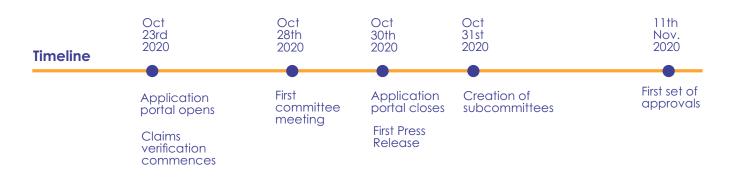

An 8-man steering committee was formed, with members from civil society, non-governmental organizations (NGOs), and financial institutions who met almost immediately after the protests took place, on the 28th of October 2020.

10 weeks after and 20 steering committee and subcommittee meetings later, 2000 businesses were approved to be supported with a total grant amount of NGN1,118 billion, with individual grant sums ranging from NGN50,000 to NGN5 million.