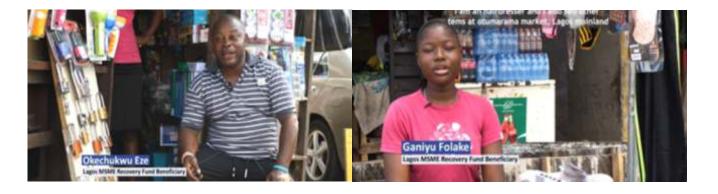

#### Video testimonials

Consent was obtained from beneficiaries to share their experiences and testimonials regarding the damages to their businesses, their application for the recovery fund, a confirmation that they got the funds, and the impact of the funds on their business. These videos were meant to highlight the impact of the fund, inform the public of the genuineness of the fund to combat the existing public distrust, and show credibility to prospective donors. These videos were shared on various social media and traditional media platforms

Figure 24: Frozen images of the testimonial videos