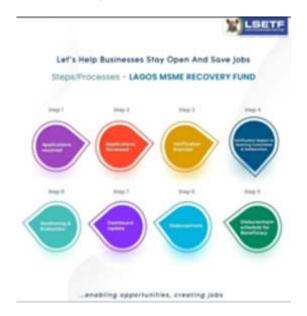

#### DISBURSEMENT

After approvals were obtained at the steering committee meeting, an internal memo was generated by the Programs unit which includes the list of beneficiaries and their grant amount. The memo was then signed by two members of the Steering committee.

Offer letters (see appendix) were printed and the approved beneficiaries were contacted via SMS and email. The offer letters were filled by the approved beneficiaries and returned with a means of identification (LASRRA ID or any other government-approved means of identification). The account details were then extracted from the returned forms and sent to the Internal Control Unit for vetting and Finance Unit for payment

Figure 19: Disbursement process flow

The offer letter took into cognizance the fact that some beneficiaries were not literate and thus did not have registered/formalized businesses. It accommodated such individuals by requesting their personal account details and addresses while requesting the business name, address, and registration details from registered/formalized business owners.