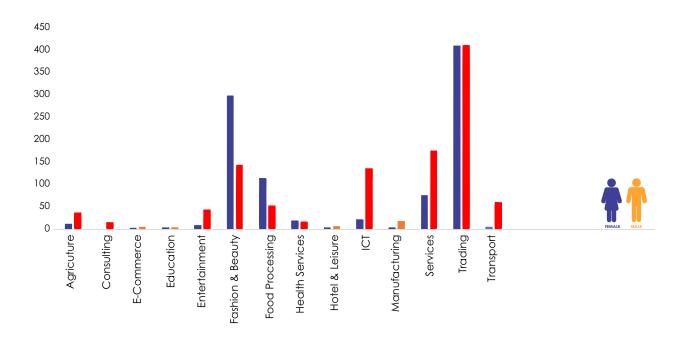

#### **Gender Distribution**

Figure 3: Across applications received

Figure 4: Across approved claims

Figure 5: Across age ranges of approved claims

Figure 6: Across local governments for approved claims

Figure 7: Across business sectors for approved claims