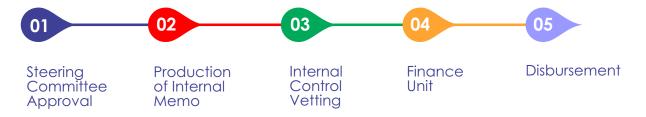

#### **APPROVAL**

Upon application of the evaluation framework to the report of the BDSPs, a report of claims to be recommended for approval was periodically put together and presented to the steering committee. This was called a "prayer". The prayer contained the list of proposed beneficiaries from each of the BDSPs and the amount proposed. A motion to approve, and duly seconded by two members of the steering committee, answered the prayers of the claims and evaluation subcommittee.

#### DISBURSEMENT

After approvals were obtained at the steering committee meeting, an internal memo was generated by the Programs unit which includes the list of beneficiaries and their grant amount. The memo was then signed by two members of the Steering committee.

Offer letters (see appendix) were printed and the approved beneficiaries were contacted via SMS and email. The offer letters were filled by the approved beneficiaries and returned with a means of identification (LASRRA ID or any other government-approved means of identification). The account details were then extracted from the returned forms and sent to the Internal Control Unit for vetting and Finance Unit for payment

Figure 19: Disbursement process flow

The offer letter took into cognizance the fact that some beneficiaries were not literate and thus did not have registered/formalized businesses. It accommodated such individuals by requesting their personal account details and addresses while requesting the business name, address, and registration details from registered/formalized business owners.