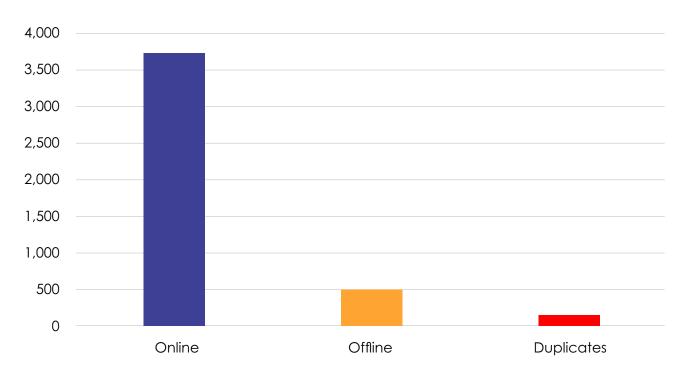

#### **Preamble**

A total of 4,239 applications were received and 4,075 unique applications (excluding duplicates) were verified by the BDSPs across 20 local government areas in 4 batches (See Appendix 1 for data per batch.).

#### **Application Sources**

Figure 2: Offline & Online distribution of applications received