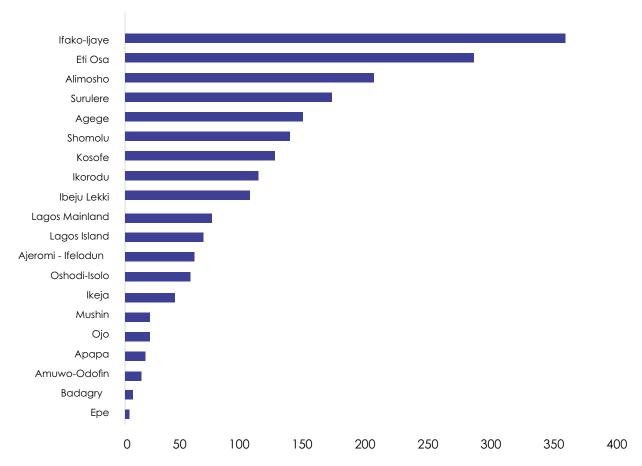

#### **Local Government Distribution**

Figure 8: Across applications received

Figure 9: Across approved claims