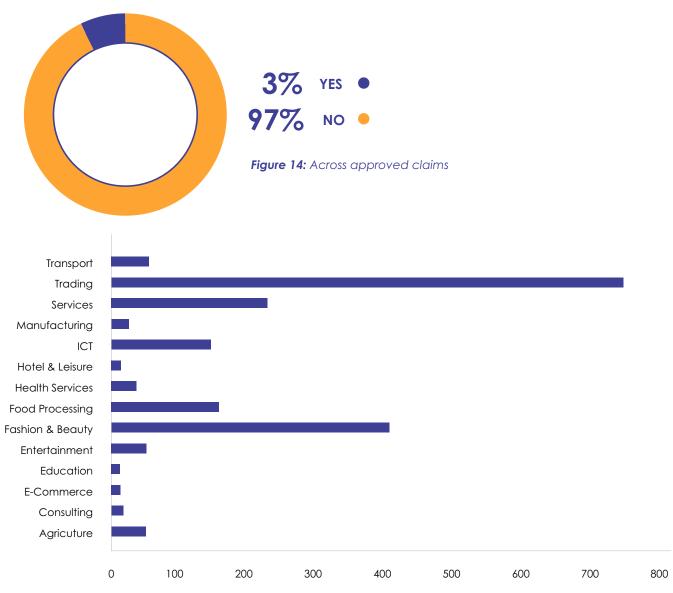

#### **Gender Distribution**

Figure 3: Across applications received

Figure 4: Across approved claims

Figure 5: Across age ranges of approved claims

Figure 6: Across local governments for approved claims

Figure 7: Across business sectors for approved claims

#### **Business Sector Distribution**

Figure 10: Across applications received

Figure 11: Across approved claims

#### **Business Insurance**

97% of the beneficiaries did not have any form of business interruption insurance. This showed that those businesses would not have recovered on time, if at all, if LSETF did not provide those grants. This is a wake-up call to MSMEs across the state and the country to take insurance seriously.